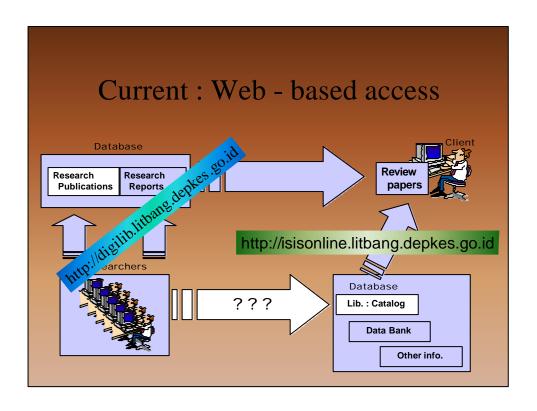

#### http://isisonline.litbang.depkes.go.id

- Web-based catalog dissemination
- Interactive "shopping cart"

#### http://digilib.litbang.depkes.go.id

- Articles dissemination
- Research reports dissemination
- Lesson materials dissemination

http://isisonline.litbang.depkes.go.id

|                       | Registration Form                                                                                                                                                                                                                                                                                                   |
|-----------------------|---------------------------------------------------------------------------------------------------------------------------------------------------------------------------------------------------------------------------------------------------------------------------------------------------------------------|
| Your                  | Your Fmail  Description: Please type your email address correctly. This will become your lognID. We need it to make sure we can reach you wa email.  Note: We will send a WALIDATION NUMBER to you wa your email address. You will need it to activate your membership, email address: [ainuth@Rithung.depks.go.id] |
| Vill be your Login IC | City: jokasta<br>Country: jedonssie<br>attiution Name: jeadan Lithang Kesehatan - DepKes                                                                                                                                                                                                                            |
|                       | 306 Type: Employee, Public Sector ▼                                                                                                                                                                                                                                                                                 |
|                       | Description: We will publish news letter about digital library collection update. Do you wish to receive it?  Receive news if yes if No letter:                                                                                                                                                                     |
|                       | Submit                                                                                                                                                                                                                                                                                                              |
|                       | Note: To activate your membership, please follow guidelines that will be sent to your email address.  Sabait Riigistation Result                                                                                                                                                                                    |