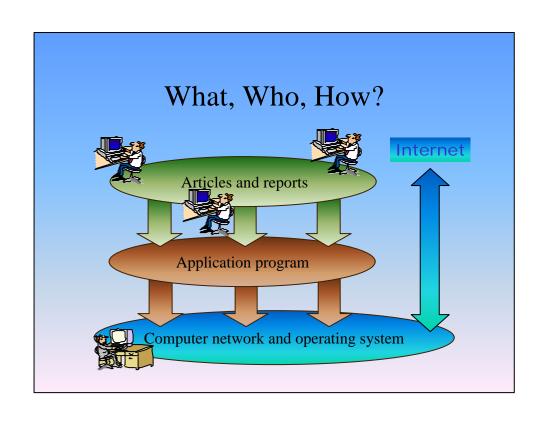

## Collection & Dissemination

- fragmented information resources.
- communication gap.
- low awareness
- rapid development in telematics.