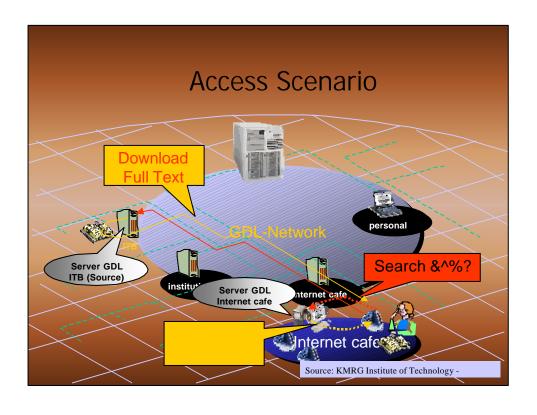

#### http://isisonline.litbang.depkes.go.id

- Web-based catalog dissemination
- Interactive "shopping cart"

#### http://digilib.litbang.depkes.go.id

- Articles dissemination
- Research reports dissemination
- Lesson materials dissemination

http://isisonline.litbang.depkes.go.id

|                       | Registration Form                                                                                                                                                                                                                                                                                                   |
|-----------------------|---------------------------------------------------------------------------------------------------------------------------------------------------------------------------------------------------------------------------------------------------------------------------------------------------------------------|
| Your                  | Your Fmail  Description: Please type your email address correctly. This will become your lognID. We need it to make sure we can reach you wa email.  Note: We will send a WALIDATION NUMBER to you wa your email address. You will need it to activate your membership, email address: [ainuth@Rithung.depks.go.id] |
| Vill be your Login IC | City: jokasta<br>Country: jedonssie<br>attiution Name: jeadan Lithang Kesehatan - DepKes                                                                                                                                                                                                                            |
|                       | 306 Type: Employee, Public Sector ▼                                                                                                                                                                                                                                                                                 |
|                       | Description: We will publish news letter about digital library collection update. Do you wish to receive it?  Receive news if yes if No letter:                                                                                                                                                                     |
|                       | Submit                                                                                                                                                                                                                                                                                                              |
|                       | Note: To activate your membership, please follow guidelines that will be sent to your email address.  Sabait Riigistation Result                                                                                                                                                                                    |