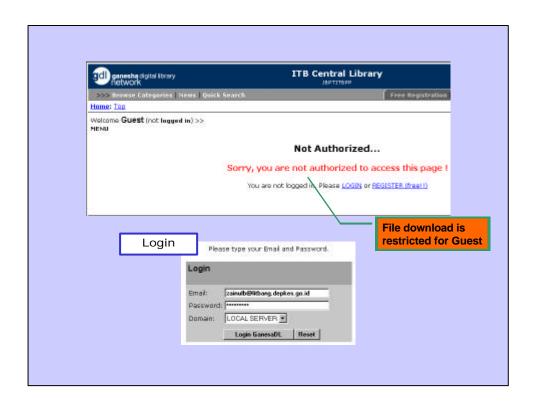

#### Guest vs. Registered user Guest Registered user 'Browse categories' Guest + 'News' Upload articles 'Search' - review enabled Read 'metadata' internet vs intranet Download: NO group Download: YES Free registration >>> Private web site