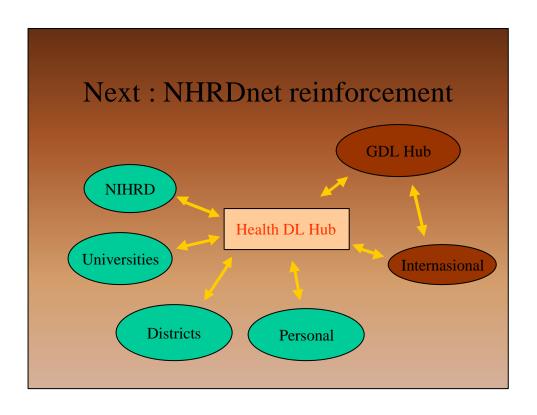

enance
- cultural and social acceptance
- etc.



# Computer network and operating system























## Digital Library vs Online Catalog

- Digital Library = full resources collection (document, audio, video)
- Online Catalog = only a bibliography

Source: KMRG Institute of Technology -

### What is IndonesiaDLN?

- It is a community of Indonesian people that share their own knowledge,
- Through a network of digital library,
- Toward a better life or a knowledge based

Source: KMRG Institute of Technology -











### Benefit

#### http://isisonline.litbang.depkes.go.id

- Web-based catalog dissemination
- Interactive "shopping cart"

#### http://digilib.litbang.depkes.go.id

- Articles dissemination
- Research reports dissemination
- Lesson materials dissemination









http://isisonline.litbang.depkes.go.id







|                       | Registration Form                                                                                                                                                                                                                                                                                                   |
|-----------------------|---------------------------------------------------------------------------------------------------------------------------------------------------------------------------------------------------------------------------------------------------------------------------------------------------------------------|
| Your                  | Your Fmail  Description: Please type your email addres