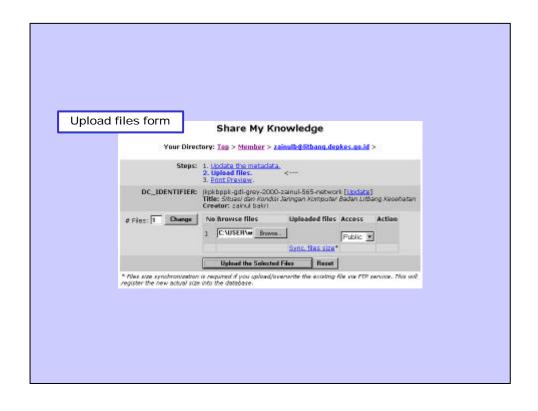

|         | Share My Knowledge                                                                                                                                                                           |                 |
|---------|----------------------------------------------------------------------------------------------------------------------------------------------------------------------------------------------|-----------------|
| 1       | ctory: Top > Member > rainab Fitthers deck  Please complete the following form:  Success registering mythodata jkpkbppk-gs  S65-network into Top table.                                      | Click to upload |
| Steps:  | Success creating fractory for samultiellithan  1. Fill and complete the metadata form. < 2. Usload files. 3. Pont Procesor.  For Help: cick the element's name.                              |                 |
| *Tinte: | * = required.  Situasi dan Kondisi Jaringan Komp<br>Litbang Kesehatan  Uploaded by: zainulb@libang.depkes.ge.id<br>Last modfied: 2001-06-13-02-08  DC.IDENTFIER: jkpkbppk-qdf-grey-2000-zain |                 |
|         | Situasi dan Kondisi Jaringan Komputer<br>Badan Litbang Kesehatan  *This title is about (one word): hetwork                                                                                   |                 |