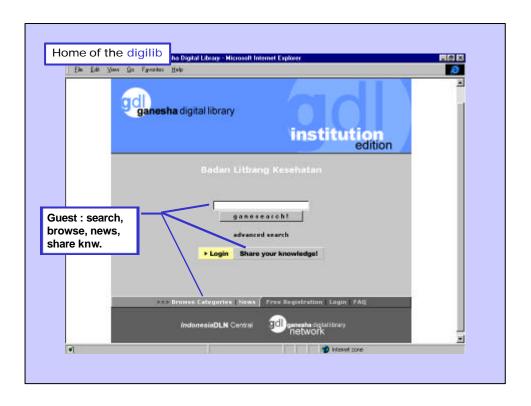

#### http://digilib.litbang.depkes.go.id

- Articles dissemination
- Research reports dissemination
- Lesson materials dissemination

http://isisonline.litbang.depkes.go.id

|                       | Registration Form                                                                                                                                                                                                                                                                                                   |
|-----------------------|---------------------------------------------------------------------------------------------------------------------------------------------------------------------------------------------------------------------------------------------------------------------------------------------------------------------|
| Your                  | Your Fmail  Description: Please type your email address correctly. This will become your lognID. We need it to make sure we can reach you wa email.  Note: We will send a WALIDATION NUMBER to you wa your email address. You will need it to activate your membership, email address: [ainuth@Rithung.depks.go.id] |
| Vill be your Login IC | City: jokasta<br>Country: jedonssie<br>attiution Name: jeadan Lithang Kesehatan - DepKes                                                                                                                                                                                                                            |
|                       | 306 Type: Employee, Public Sector ▼                                                                                                                                                                                                                                                                                 |
|                       | Description: We will publish news letter about digital library collection update. Do you wish to receive it?  Receive news if yes if No letter:                                                                                                                                                                     |
|                       | Submit                                                                                                                                                                                                                                                                                                              |
|                       | Note: To activate your membership, please follow guidelines that will be sent to your email address.  Sabait Riigistation Result                                                                                                                                                                                    |