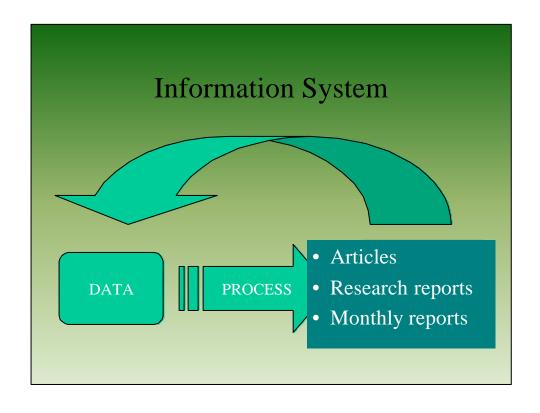

## Collection & Dissemination

- fragmented information resources.
- communication gap.
- low awareness
- rapid development in telematics.