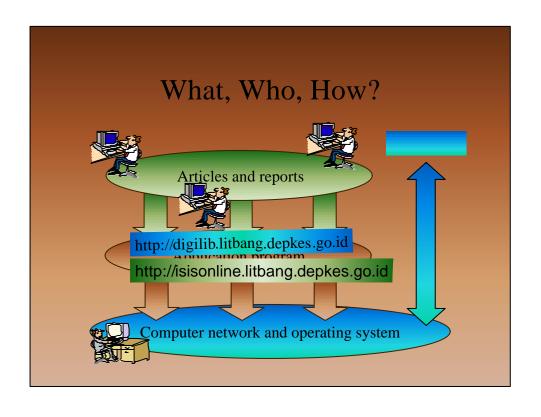

# Computer network and operating system

#### http://isisonline.litbang.depkes.go.id

- Web-based catalog dissemination
- Interactive "shopping cart"

#### http://digilib.litbang.depkes.go.id

- Articles dissemination
- Research reports dissemination
- Lesson materials dissemination

http://isisonline.litbang.depkes.go.id

|                       | Registration Form                                                                                                                                                                                                                                                                                                   |
|-----------------------|---------------------------------------------------------------------------------------------------------------------------------------------------------------------------------------------------------------------------------------------------------------------------------------------------------------------|
| Your                  | Your Fmail  Description: Please type your email address correctly. This will become your lognID. We need it to make sure we can reach you wa email.  Note: We will send a WALIDATION NUMBER to you wa your email address. You will need it to activate your membership, email address: [ainuth@Rithung.depks.go.id] |
| Vill be your Login IC | City: jokasta<br>Country: jedonssie<br>attiution Name: jeadan Lithang Kesehatan - DepKes                                                                                                                                                                                                                            |
|                       | 306 Type: Employee, Public Sector ▼                                                                                                                                                                                                                                                                                 |
|                       | Description: We will publish news letter about digital library collection update. Do you wish to receive it?  Receive news if yes if No letter:                                                                                                                                                                     |
|                       | Submit                                                                                                                                                                                                                                                                                                              |
|                       | Note: To activate your membership, please follow guidelines that will be sent to your email address.  Sabait Riigistation Result                                                                                                                                                                                    |