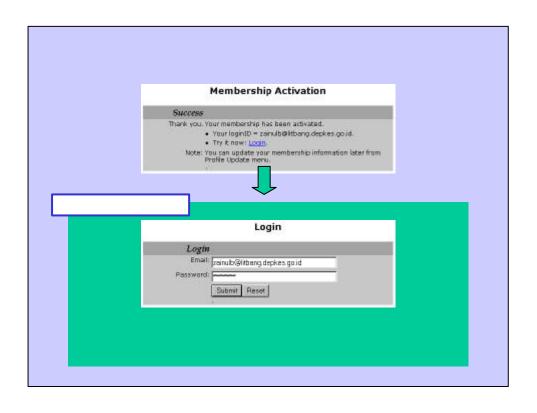

#### Guest vs. Registered user Guest Registered user 'Browse categories' Guest + 'News' Upload articles 'Search' - review enabled Read 'metadata' internet vs intranet Download: NO group Download: YES Free registration >>> Private web site