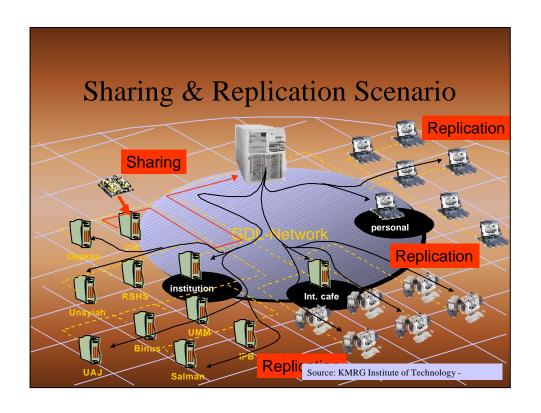

## Digital Library vs Online Catalog

- Digital Library = full resources collection (document, audio, video)
- Online Catalog = only a bibliography

Source: KMRG Institute of Technology -

### What is IndonesiaDLN?

- It is a community of Indonesian people that share their own knowledge,
- Through a network of digital library,
- Toward a better life or a knowledge based

Source: KMRG Institute of Technology -