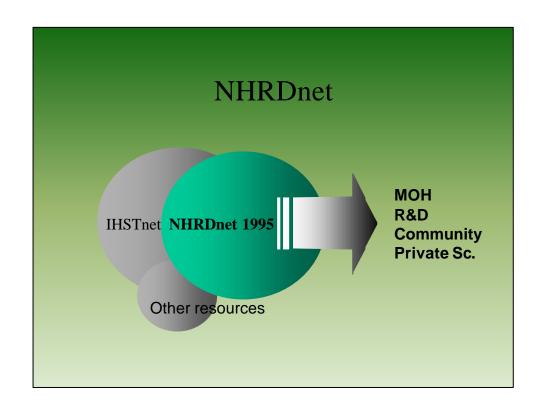

## Collection & Dissemination

- fragmented information resources.
- communication gap.
- low awareness
- rapid development in telematics.