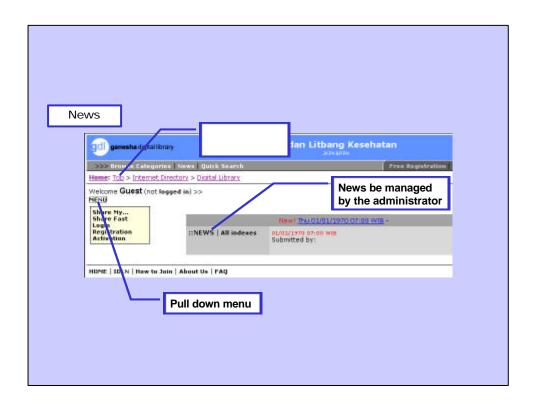

#### Guest vs. Registered user Guest Registered user 'Browse categories' Guest + 'News' Upload articles 'Search' - review enabled Read 'metadata' internet vs intranet Download: NO group Download: YES Free registration >>> Private web site