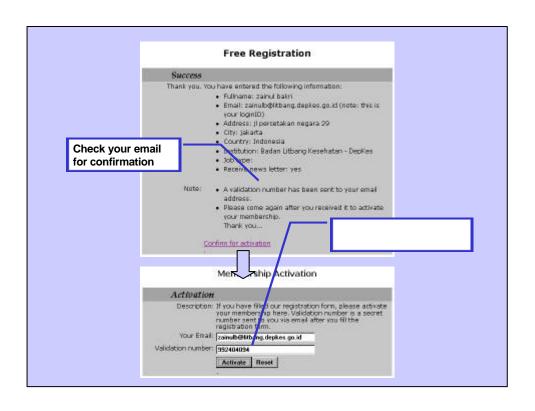

#### http://digilib.litbang.depkes.go.id

- Articles dissemination
- Research reports dissemination
- Lesson materials dissemination

http://isisonline.litbang.depkes.go.id

|                       | Registration Form                                                                                                                                                                                                                                                                                                   |
|-----------------------|---------------------------------------------------------------------------------------------------------------------------------------------------------------------------------------------------------------------------------------------------------------------------------------------------------------------|
| Your                  | Your Fmail  Description: Please type your email address correctly. This will become your lognID. We need it to make sure we can reach you wa email.  Note: We will send a WALIDATION NUMBER to you wa your email address. You will need it to activate your membership, email address: [ainuth@Rithung.depks.go.id] |
| Vill be your Login IC | City: jokasta<br>Country: jedonssie<br>attiution Name: jeadan Lithang Kesehatan - DepKes                                                                                                                                                                                                                            |
|                       | 306 Type: Employee, Public Sector ▼                                                                                                                                                                                                                                                                                 |
|                       | Description: We will publish news letter about digital library collection update. Do you wish to receive it?  Receive news if yes if No letter:                                                                                                                                                                     |
|                       | Submit                                                                                                                                                                                                                                                                                                              |
|                       | Note: To activate your membership, please follow guidelines that will be sent to your email address.  Sabait Riigistation Result                                                                                                                                                                                    |