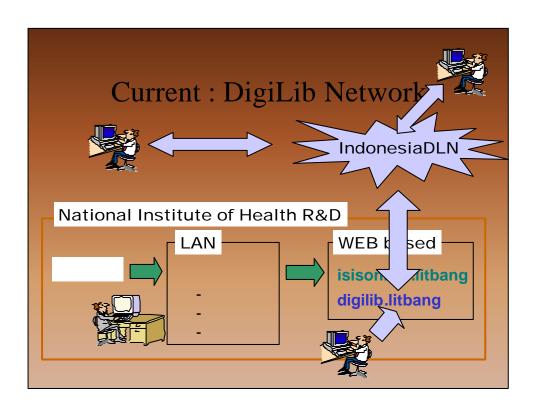

### What is IndonesiaDLN?

- It is a community of Indonesian people that share their own knowledge,
- Through a network of digital library,
- Toward a better life or a knowledge based

Source: KMRG Institute of Technology -

#### http://isisonline.litbang.depkes.go.id

- Web-based catalog dissemination
- Interactive "shopping cart"

#### http://digilib.litbang.depkes.go.id

- Articles dissemination
- Research reports dissemination
- Lesson materials dissemination

http://isisonline.litbang.depkes.go.id

|                       | Registration Form                                                                                                                                                                                                                                                                                                   |
|-----------------------|---------------------------------------------------------------------------------------------------------------------------------------------------------------------------------------------------------------------------------------------------------------------------------------------------------------------|
| Your                  | Your Fmail  Description: Please type your email address correctly. This will become your lognID. We need it to make sure we can reach you wa email.  Note: We will send a WALIDATION NUMBER to you wa your email address. You will need it to activate your membership, email address: [ainuth@Rithung.depks.go.id] |
| Vill be your Login IC | City: jokasta<br>Country: jedonssie<br>attiution Name: jeadan Lithang Kesehatan - DepKes                                                                                                                                                                                                                            |
|                       | 306 Type: Employee, Public Sector ▼                                                                                                                                                                                                                                                                                 |
|                       | Description: We will publish news letter about digital library collection update. Do you wish to receive it?  Receive news if yes if No letter:                                                                                                                                                                     |
|                       | Submit                                                                                                                                                                                                                                                                                                              |
|                       | Note: To activate your membership, please follow guidelines that will be sent to your email address.  Sabait Riigistation Result                                                                                                                                                                                    |