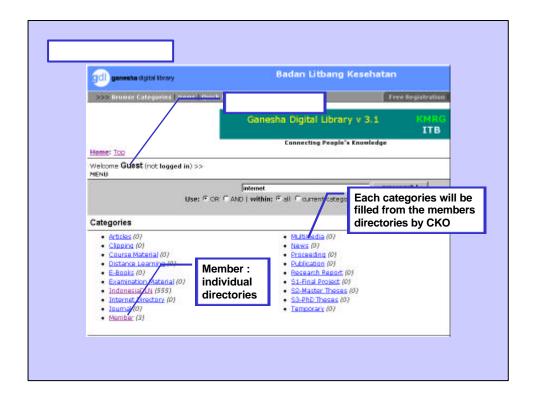

#### Guest vs. Registered user Guest Registered user 'Browse categories' Guest + 'News' Upload articles 'Search' - review enabled Read 'metadata' internet vs intranet Download: NO group Download: YES Free registration >>> Private web site