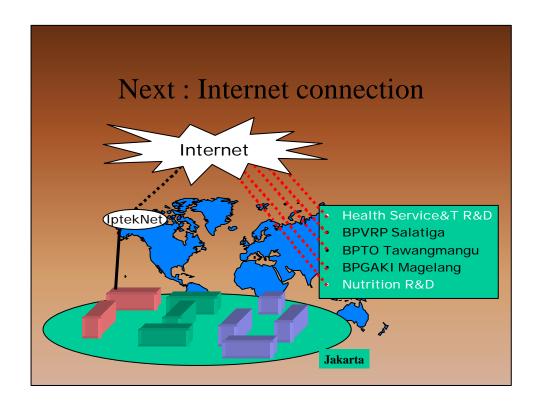

## Collection & Dissemination

- fragmented information resources.
- communication gap.
- low awareness
- rapid development in telematics.