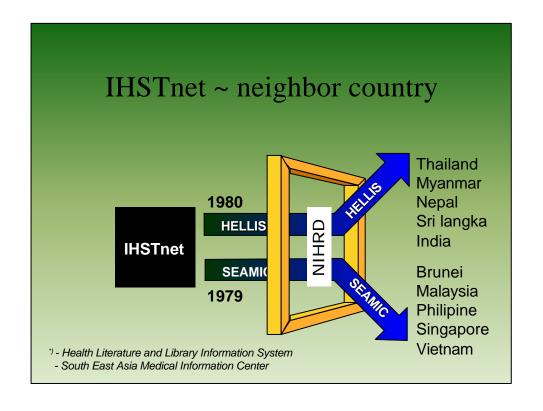

## Collection & Dissemination

- fragmented information resources.
- communication gap.
- low awareness
- rapid development in telematics.